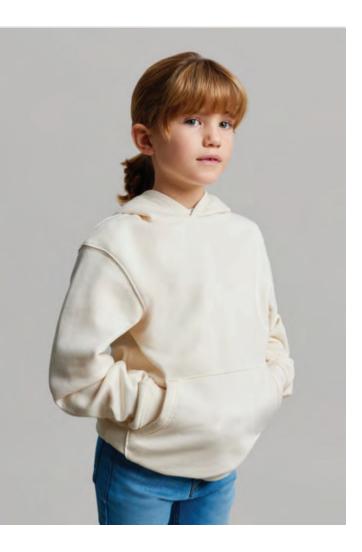

## **SIDNEY KIDS**

MK606V

## 270g/m<sup>2</sup>

1/2 — 12/14

Kids' hooded sweatshirt Brushed fleece. 60% Cotton - 40% Polyester

| Brushed fleece, soft comfortable and warm                                  |
|----------------------------------------------------------------------------|
| B panel hood lined with Single Jersey                                      |
| Front kangaroo pocket with fine binding finish                             |
| Non-deformable, waistband and cuffs in ribbed knit fabric 2x1 with elastan |
| Reinforced herringbone inner neck tape                                     |
| Previuos name: COOL                                                        |
| Adult sizes: SIDNEY                                                        |